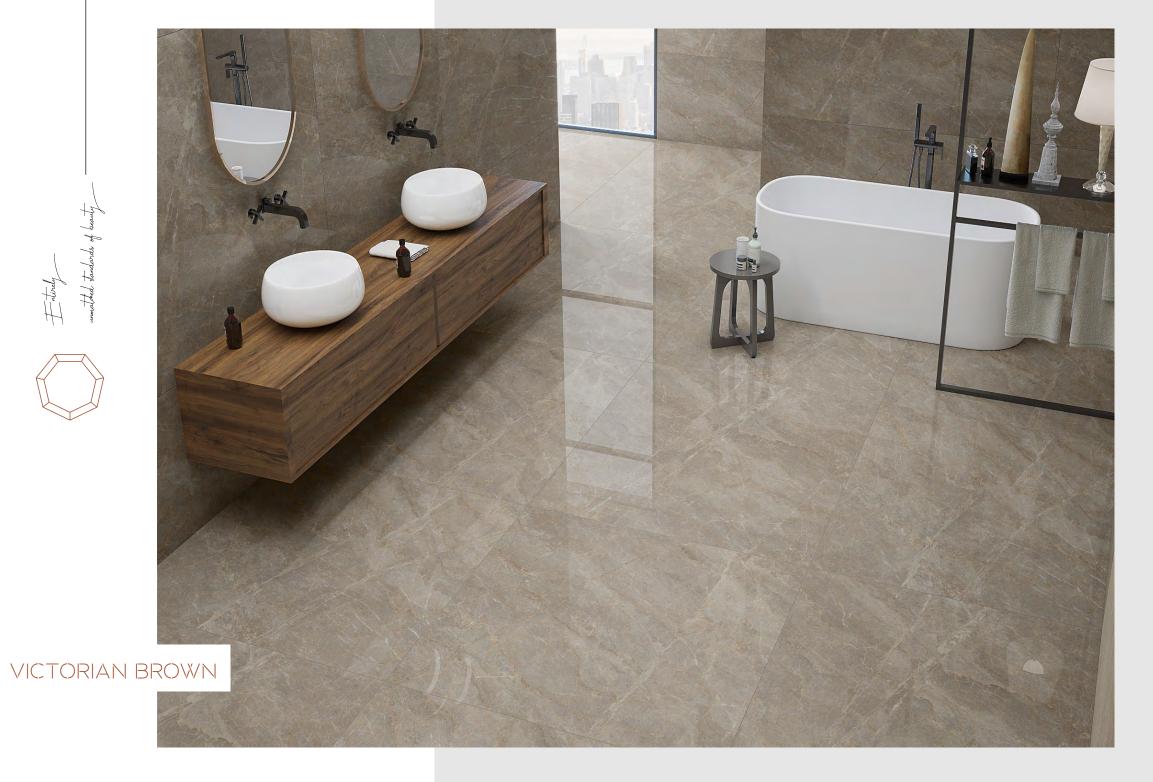

#### ROSSO ROMAN SICILIA SOFITA SORRENTO ALLEGRO TRAVERTINO BEIGE BEIGE BEIGE STATUARIO VENICE TIGER ONYX STATUARIO STATUARIO SPIDER ALASKA ICE TURKISH TURKISH VATICAN VICTORIAN VICTORIAN GREY PEARL BROWN LIGHT BROWN