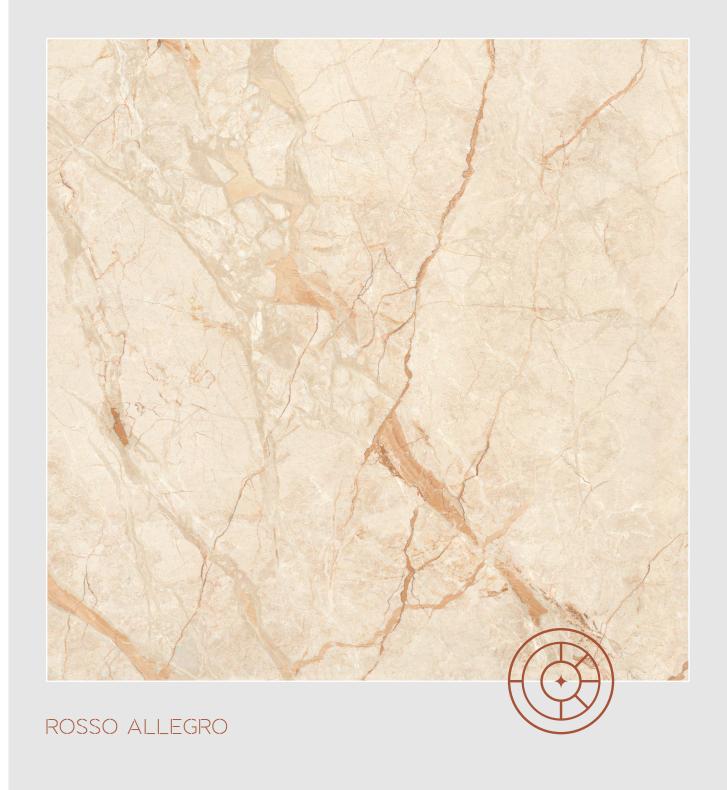

#### ROSSO ROMAN SICILIA SOFITA SORRENTO ALLEGRO TRAVERTINO BEIGE BEIGE BEIGE STATUARIO VENICE TIGER ONYX STATUARIO STATUARIO SPIDER ALASKA ICE TURKISH TURKISH VATICAN VICTORIAN VICTORIAN GREY PEARL BROWN LIGHT BROWN