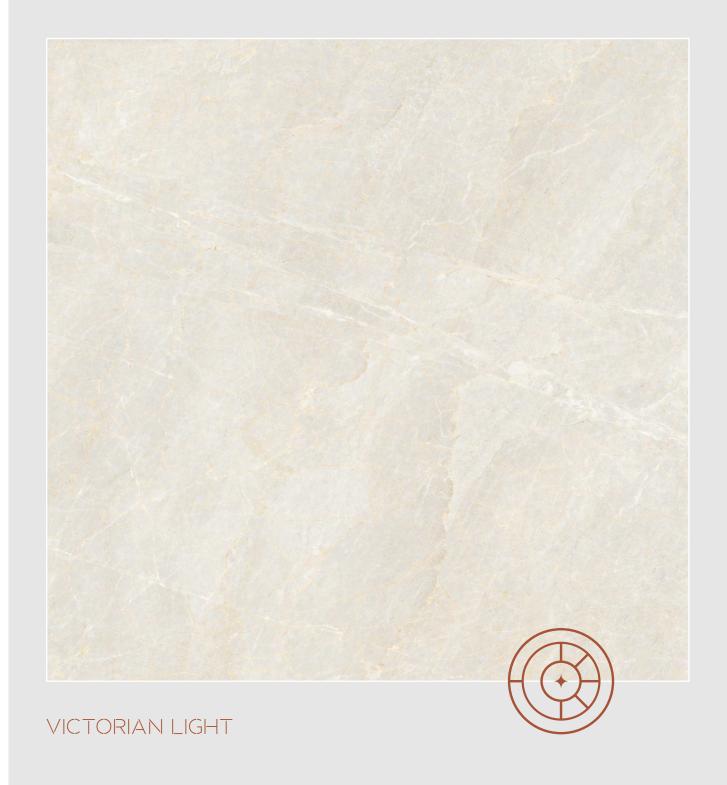

NA TRAVERTINO



Versatile Faition







I wholly would be a beauty





#### Versatile Edition







ONYX COSTA









morely woughed standards of beauty









missely

umathed standards of beauty





# Versatile Edition













PALLISANDRO WHITE













PASSION GREY



























REGAL BEIGE



# Versatile Edition













AMERICANO CUBE CAPPUCCINO ESPRESSO LO DOUG HUNT HOT CHOCOLA ROMAN TRAVERTINO



Versatile Edition











SICILIA BEIGE







SOFITA BEIGE











# Versatile Edition





umathed tandards of beauty

















STATUARIO ICE









inn, STATUARIO VENICE

# Versatile Edition





TIGER ONYX

I wirely worked standards of beauty

















TURKISH PEARL



















# Versatile Edition





VICTORIAN LIGHT









Versatile Edition





# TECHNICAL specification

| CHARACTERISTIC                                                                                                                      | STANDERD AS PER<br>ISO - 13006/EN14411<br>GROUP Bla                      | MEAN VALUE OF<br>1200X1200MM                                                         | TEST METHOD                                                                                             |  |  |  |  |
|-------------------------------------------------------------------------------------------------------------------------------------|--------------------------------------------------------------------------|--------------------------------------------------------------------------------------|---------------------------------