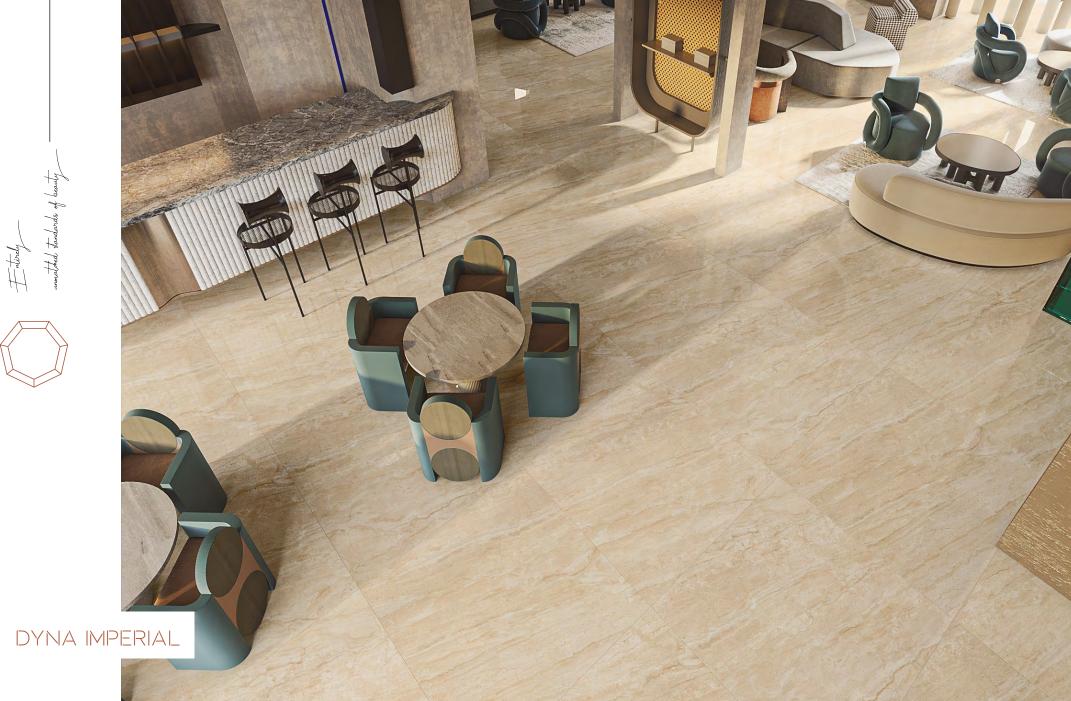

#### A HIGHLY VERSATILE PROCESS

Inique natural looking surfaces with a design
evocative of natural minerals or rock
Industrially manufactured without harming
our precious natural environment

Shaped combines digital and traditional techniques that allows us to coordinate the graphics with the relief to achieve volume on the surface and an extra soft texture that reproduces the natural stone in all its senses

#### TECHNICAL DESIGN

The appeal of the surfaces is further enhanced by exclusive new Finishes such as antique 3d which creates the sensation of timeworn Floors in historic italian buildings and stately homes