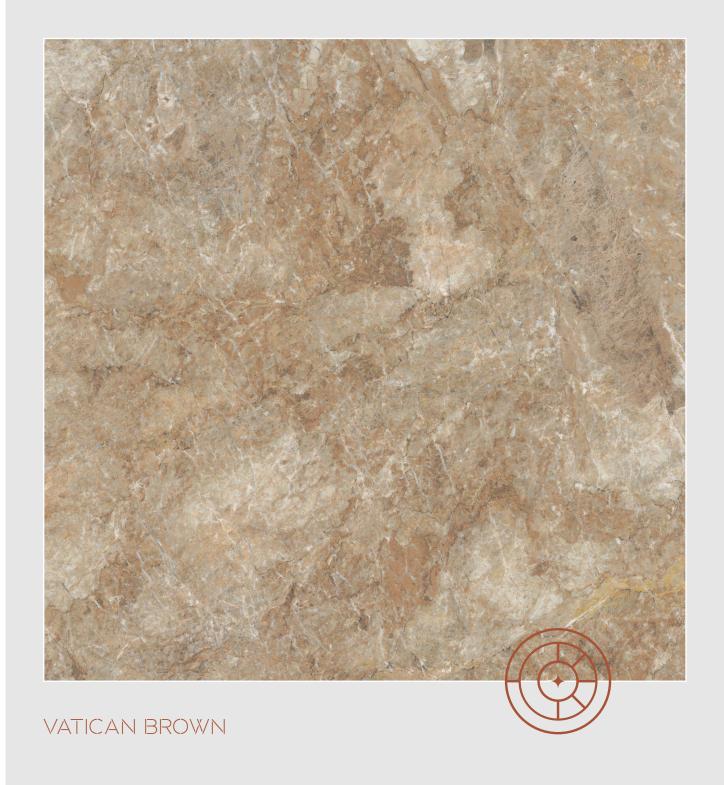

#### ROSSO ROMAN SICILIA SOFITA SORRENTO ALLEGRO TRAVERTINO BEIGE BEIGE BEIGE STATUARIO VENICE TIGER ONYX STATUARIO STATUARIO SPIDER ALASKA ICE TURKISH TURKISH VATICAN VICTORIAN VICTORIAN GREY PEARL BROWN LIGHT BROWN