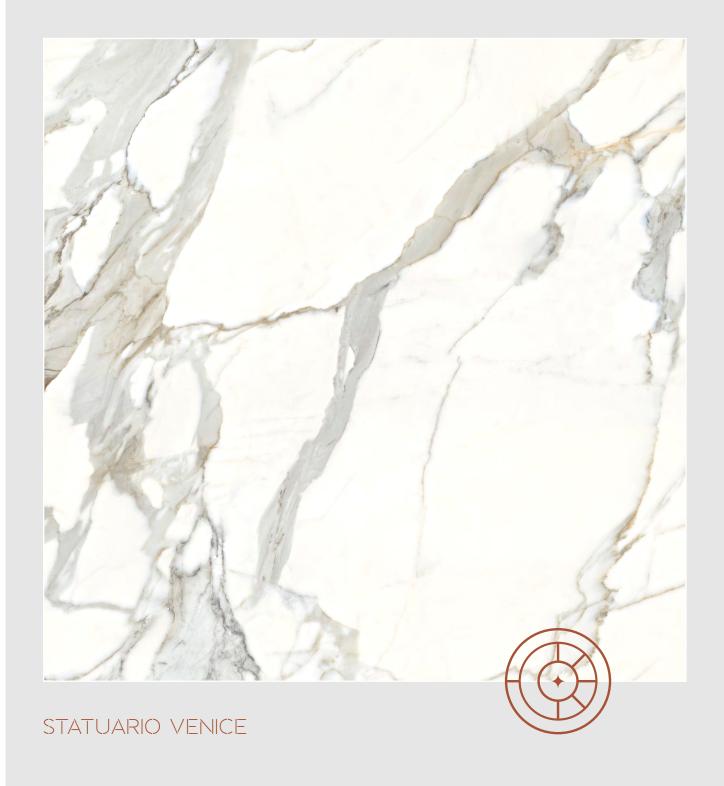

#### ROSSO ROMAN SICILIA SOFITA SORRENTO ALLEGRO TRAVERTINO BEIGE BEIGE BEIGE STATUARIO VENICE TIGER ONYX STATUARIO STATUARIO SPIDER ALASKA ICE TURKISH TURKISH VATICAN VICTORIAN VICTORIAN GREY PEARL BROWN LIGHT BROWN

# Versatile Edition

umathed tandards of beauty

STATUARIO ICE

inn, STATUARIO VENICE