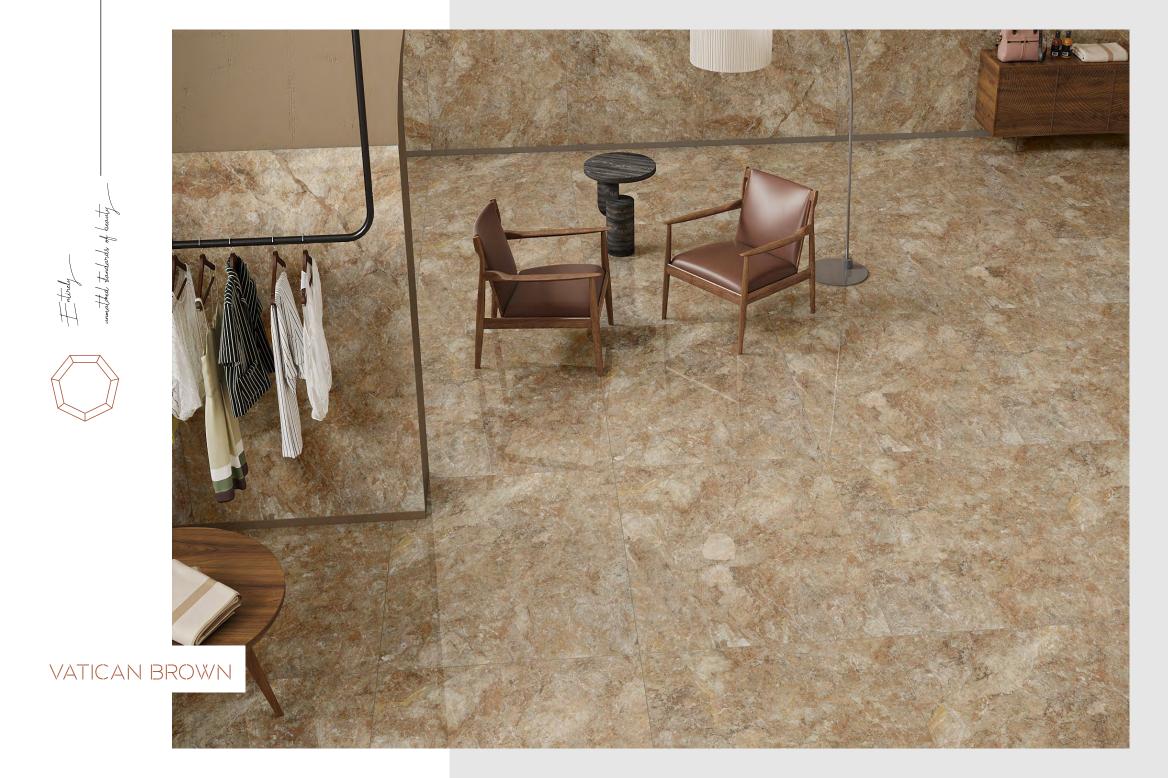

#### ROSSO ROMAN SICILIA SOFITA SORRENTO ALLEGRO TRAVERTINO BEIGE BEIGE BEIGE STATUARIO VENICE TIGER ONYX STATUARIO STATUARIO SPIDER ALASKA ICE TURKISH TURKISH VATICAN VICTORIAN VICTORIAN GREY PEARL BROWN LIGHT BROWN