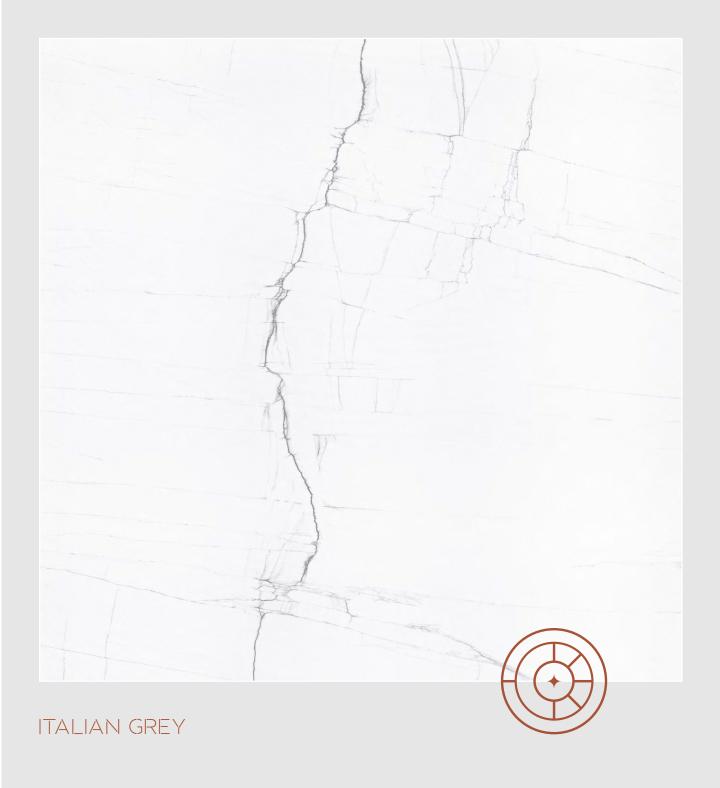

#### ROSSO ROMAN SICILIA SOFITA SORRENTO ALLEGRO TRAVERTINO BEIGE BEIGE BEIGE STATUARIO VENICE TIGER ONYX STATUARIO STATUARIO SPIDER ALASKA ICE TURKISH TURKISH VATICAN VICTORIAN VICTORIAN GREY PEARL BROWN LIGHT BROWN