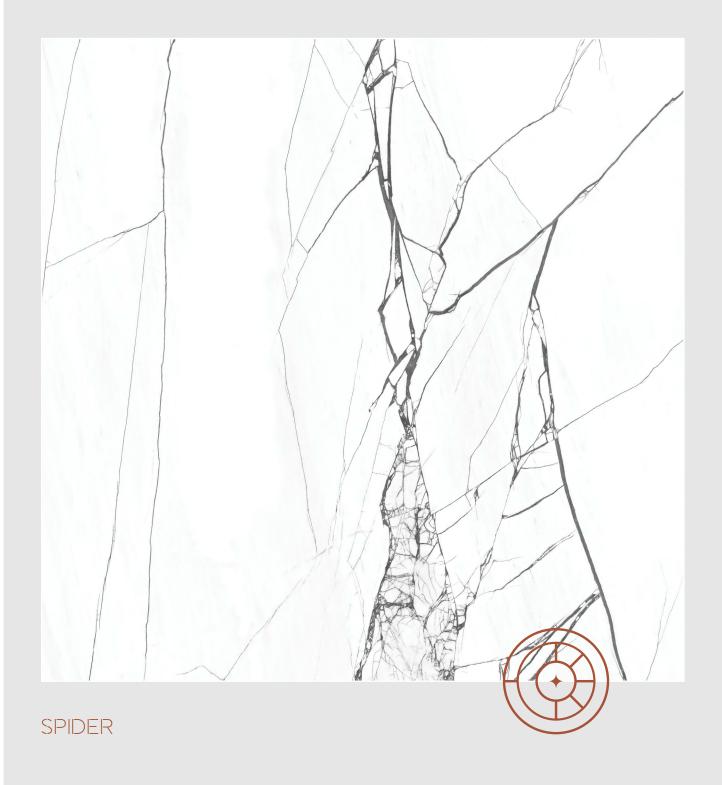

#### ROSSO ROMAN SICILIA SOFITA SORRENTO ALLEGRO TRAVERTINO BEIGE BEIGE BEIGE STATUARIO VENICE TIGER ONYX STATUARIO STATUARIO SPIDER ALASKA ICE TURKISH TURKISH VATICAN VICTORIAN VICTORIAN GREY PEARL BROWN LIGHT BROWN