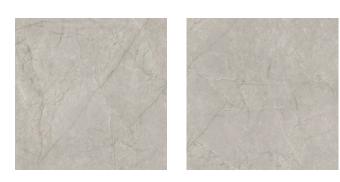

#### ROSSO ROMAN SICILIA SOFITA SORRENTO ALLEGRO TRAVERTINO BEIGE BEIGE BEIGE STATUARIO VENICE TIGER ONYX STATUARIO STATUARIO SPIDER ALASKA ICE TURKISH TURKISH VATICAN VICTORIAN VICTORIAN GREY PEARL BROWN LIGHT BROWN

# Versatile Edition

TIGER ONYX

I wirely worked standards of beauty

TURKISH PEARL