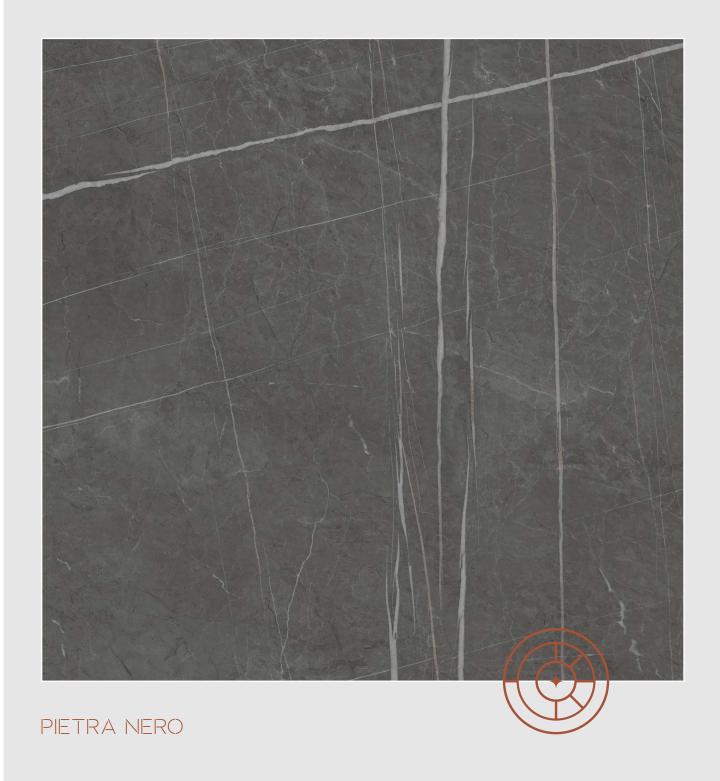

#### ROSSO ROMAN SICILIA SOFITA SORRENTO ALLEGRO TRAVERTINO BEIGE BEIGE BEIGE STATUARIO VENICE TIGER ONYX STATUARIO STATUARIO SPIDER ALASKA ICE TURKISH TURKISH VATICAN VICTORIAN VICTORIAN GREY PEARL BROWN LIGHT BROWN