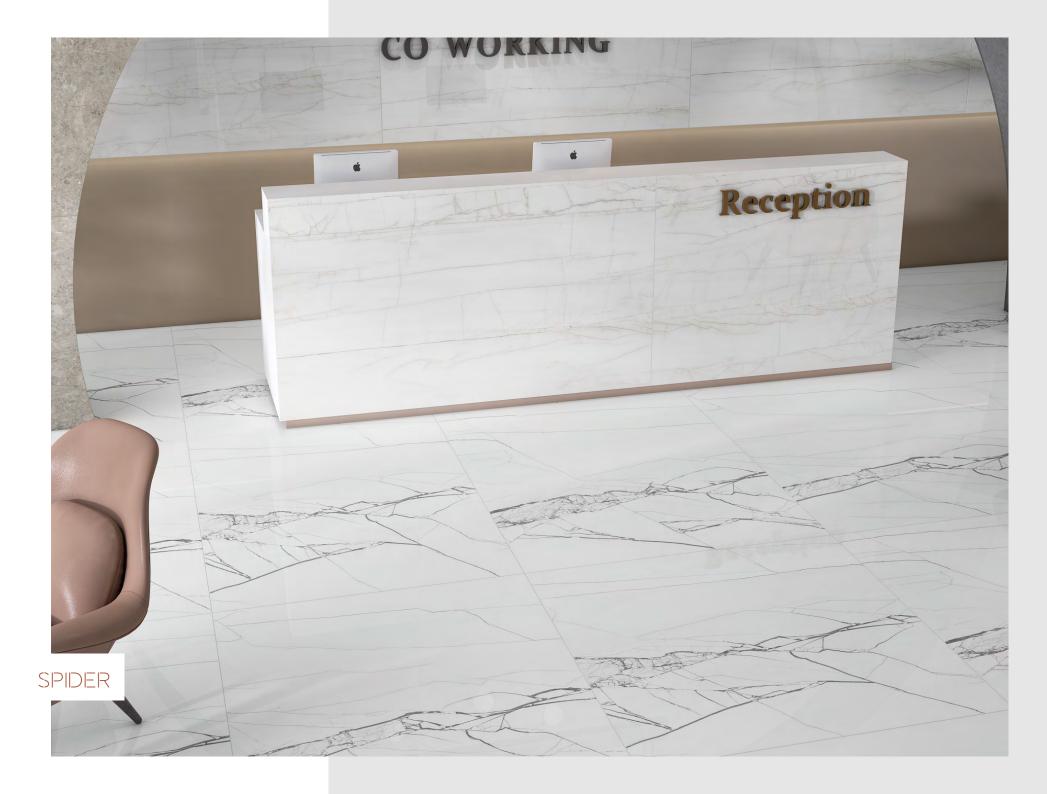

#### ROSSO ROMAN SICILIA SOFITA SORRENTO ALLEGRO TRAVERTINO BEIGE BEIGE BEIGE STATUARIO VENICE TIGER ONYX STATUARIO STATUARIO SPIDER ALASKA ICE TURKISH TURKISH VATICAN VICTORIAN VICTORIAN GREY PEARL BROWN LIGHT BROWN