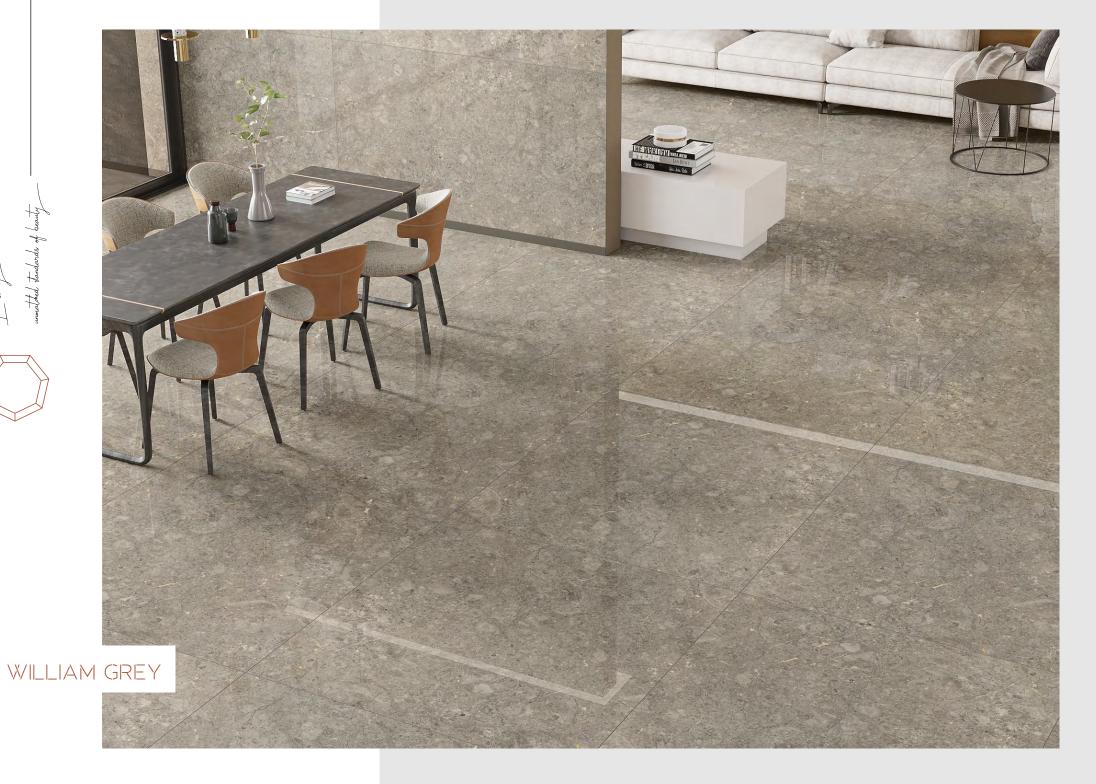

TRAVERTINO



Versatile Faition







I wholly would be a beauty





#### Versatile Edition







ONYX COSTA









morely woughed standards of beauty









missely

umathed standards of beauty





# Versatile Edition













PALLISANDRO WHITE













PASSION GREY



























REGAL BEIGE



# Versatile Edition













AMERICANO CUBE CAPPUCCINO ESPRESSO LO DOUG HUNT HOT CHOCOLA ROMAN TRAVERTINO



Versatile Edition











SICILIA BEIGE







SOFITA BEIGE











# Versatile Edition





umathed tandards of beauty

















STATUARIO ICE









inn, STATUARIO VENICE

# Versatile Edition





TIGER ONYX

I wirely worked standards of beauty

















TURKISH PEARL



















# Versatile Edition





VICTORIAN LIGHT









Versatile Edition





# TECHNICAL specification

| CHARACTERISTIC                                                                                                                      | STANDERD AS PER<br>ISO - 13006/EN14411<br>GROUP Bla                      | MEAN VALUE OF<br>1200X1200MM                                                         | TEST METHOD                                                                                             |  |  |  |  |
|-------------------------------------------------------------------------------------------------------------------------------------|--------------------------------------------------------------------------|--------------------------------------------------------------------------------------|-----------------------------------