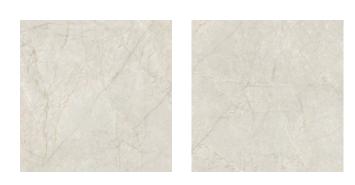

SIBLE GREY



























MACRON WHITE







MARINA TRAVERTINO



Versatile Faition







I wholly would be a beauty





#### Versatile Edition







ONYX COSTA









morely woughed standards of beauty









missely

umathed standards of beauty





# Versatile Edition













PALLISANDRO WHITE













PASSION GREY



























REGAL BEIGE



# Versatile Edition













AMERICANO CUBE CAPPUCCINO ESPRESSO LO DOUG HUNT HOT CHOCOLA ROMAN TRAVERTINO



Versatile Edition











SICILIA BEIGE







SOFITA BEIGE











# Versatile Edition





umathed tandards of beauty

















STATUARIO ICE









inn, STATUARIO VENICE

# Versatile Edition





TIGER ONYX

I wirely worked standards of beauty

















TURKISH PEARL



















# Versatile Edition





VICTORIAN LIGHT









Versatile Edition





# TECHNICAL specification

| CHARACTERISTIC                                                                                                                      | STANDERD AS PER<br>ISO - 13006/EN14411<br>GROUP Bla                      | MEAN VALUE OF<br>1200X1200MM                                                         | TEST METHOD                                                                                             |  |  |  |  |
|-------------------------------------------------------------------------------------------------------------------------------------|--------------------------------------------------------------------------|----------------------------------------------------------