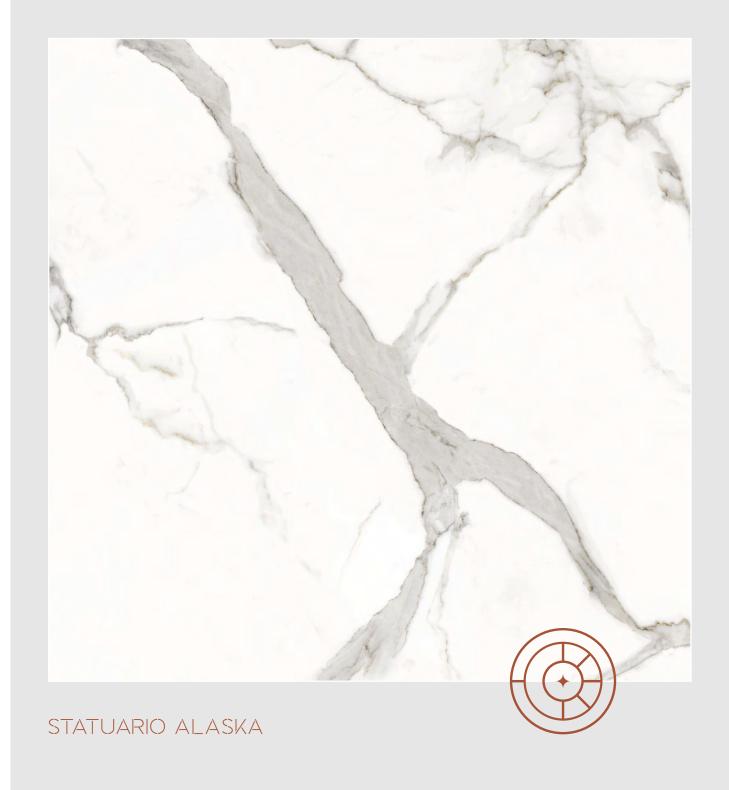

#### ROSSO ROMAN SICILIA SOFITA SORRENTO ALLEGRO TRAVERTINO BEIGE BEIGE BEIGE STATUARIO VENICE TIGER ONYX STATUARIO STATUARIO SPIDER ALASKA ICE TURKISH TURKISH VATICAN VICTORIAN VICTORIAN GREY PEARL BROWN LIGHT BROWN

# Versatile Edition

umathed tandards of beauty

STATUARIO ICE

inn, STATUARIO VENICE