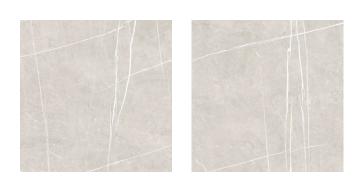

MOVED BY FEELINGS

|  |  | 1200 | )X1200 | )MM |
|--|--|------|--------|-----|
|  |  |      |        |     |

Versatile Size