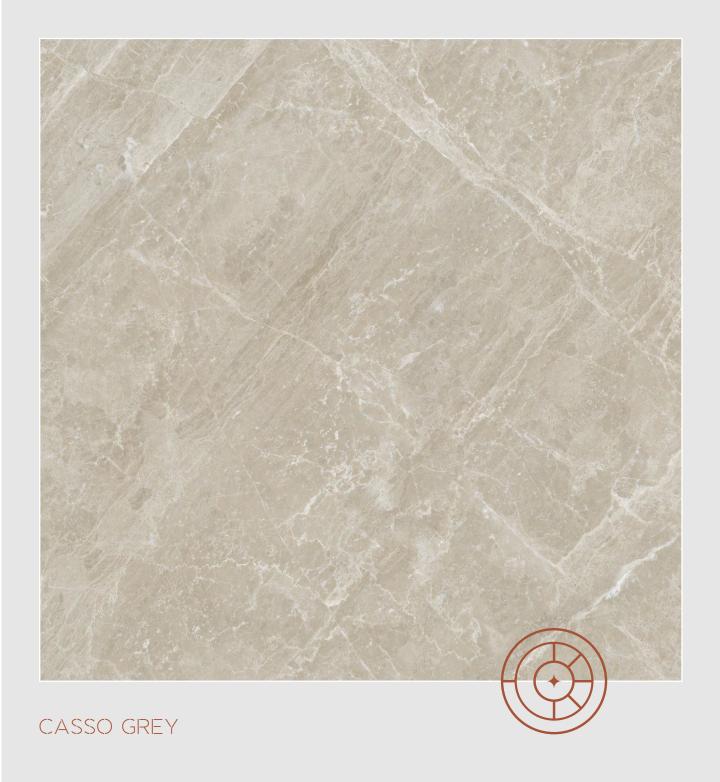

MOVED BY FEELINGS

|  |  | 1200 | )X1200 | )MM |
|--|--|------|--------|-----|
|  |  |      |        |     |

Versatile Size