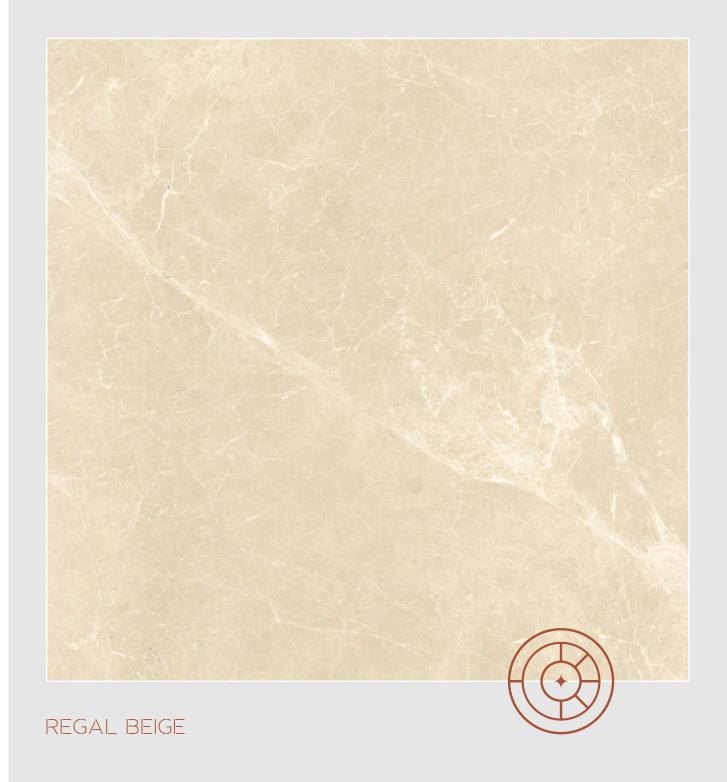

I ntorely womentated standards of beauty









BURBBERY GRIS





























CREMA MARFIL







DORLIN CREMA

















DYNA ROYAL















Versatile Edition







Institute of the standing of broads









GOLDEN GREY







GOLDEN STATUARIO







Interesty was the stanting of beauty









INDUS GREY

unnathed randards of beauty









INVISIBLE GREY



























MACRON WHITE







MARINA TRAVERTINO



Versatile Faition







I wholly would be a beauty





#### Versatile Edition







ONYX COSTA









morely woughed standards of beauty









missely

umathed standards of beauty





# Versatile Edition













PALLISANDRO WHITE













PASSION GREY



























REGAL BEIGE



# Versatile Edition













AMERICANO CUBE CAPPUCCINO ESPRESSO LO DOUG HUNT HOT CHOCOLA ROMAN TRAVERTINO



Versatile Edition











SICILIA BEIGE







SOFITA BEIGE











# Versatile Edition





umathed tandards of beauty

















STATUARIO ICE









inn, STATUARIO VENICE

# Versatile Edition





TIGER ONYX

I wirely worked standards of beauty

















TURKISH PEARL



















# Versatile Edition





VICTORIAN LIGHT









Versatile Edition





# TECHNICAL specification

| CHARACTERISTIC                                                                                                                      | STANDERD AS PER<br>ISO - 13006/EN14411<br>GROUP Bla                      | MEAN VALUE OF<br>1200X1200MM                                                         |