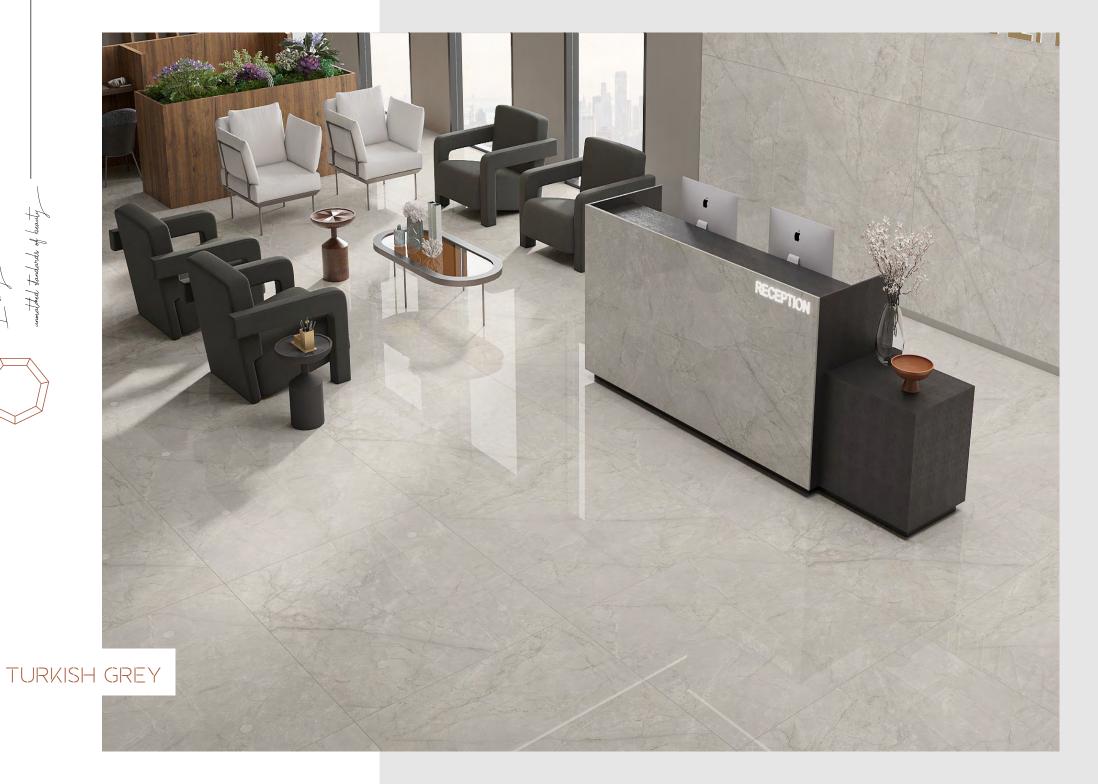

#### ROSSO ROMAN SICILIA SOFITA SORRENTO ALLEGRO TRAVERTINO BEIGE BEIGE BEIGE STATUARIO VENICE TIGER ONYX STATUARIO STATUARIO SPIDER ALASKA ICE TURKISH TURKISH VATICAN VICTORIAN VICTORIAN GREY PEARL BROWN LIGHT BROWN