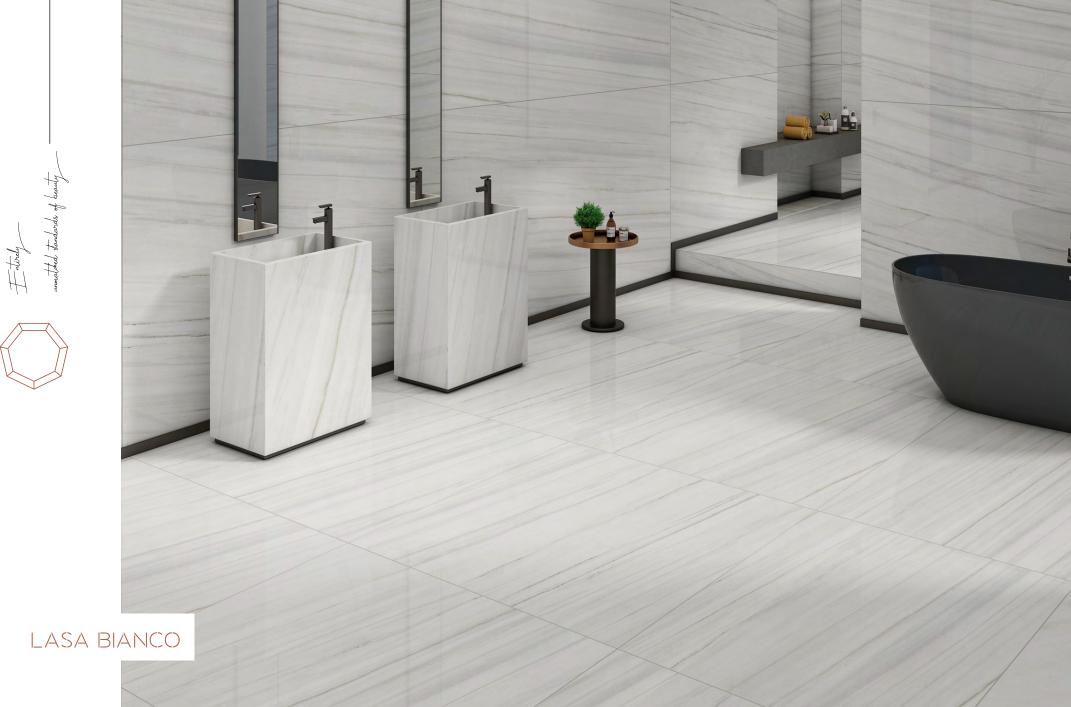

#### ROSSO ROMAN SICILIA SOFITA SORRENTO ALLEGRO TRAVERTINO BEIGE BEIGE BEIGE STATUARIO VENICE TIGER ONYX STATUARIO STATUARIO SPIDER ALASKA ICE TURKISH TURKISH VATICAN VICTORIAN VICTORIAN GREY PEARL BROWN LIGHT BROWN