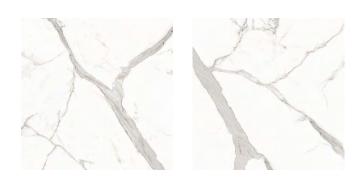

#### ROSSO ROMAN SICILIA SOFITA SORRENTO ALLEGRO TRAVERTINO BEIGE BEIGE BEIGE STATUARIO VENICE TIGER ONYX STATUARIO STATUARIO SPIDER ALASKA ICE TURKISH TURKISH VATICAN VICTORIAN VICTORIAN GREY PEARL BROWN LIGHT BROWN

# Versatile Edition

umathed tandards of beauty

STATUARIO ICE

inn, STATUARIO VENICE