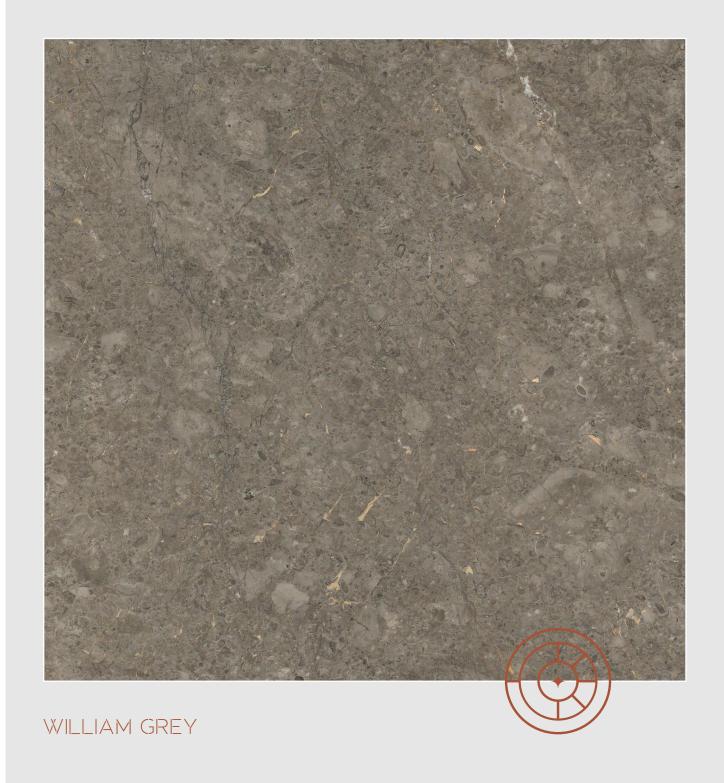

e Faition







I wholly would be a beauty





#### Versatile Edition







ONYX COSTA









morely woughed standards of beauty









missely

umathed standards of beauty





# Versatile Edition













PALLISANDRO WHITE













PASSION GREY



























REGAL BEIGE



# Versatile Edition













AMERICANO CUBE CAPPUCCINO ESPRESSO LO DOUG HUNT HOT CHOCOLA ROMAN TRAVERTINO



Versatile Edition











SICILIA BEIGE







SOFITA BEIGE











# Versatile Edition





umathed tandards of beauty

















STATUARIO ICE









inn, STATUARIO VENICE

# Versatile Edition





TIGER ONYX

I wirely worked standards of beauty

















TURKISH PEARL



















# Versatile Edition





VICTORIAN LIGHT









Versatile Edition





# TECHNICAL specification

| CHARACTERISTIC                                                                                                                      | STANDERD AS PER<br>ISO - 13006/EN14411<br>GROUP Bla                      | MEAN VALUE OF<br>1200X1200MM                                                         | TEST METHOD                                                                                             |  |  |  |  |
|-------------------------------------------------------------------------------------------------------------------------------------|--------------------------------------------------------------------------|--------------------------------------------------------------------------------------|----------------------------------------------------------