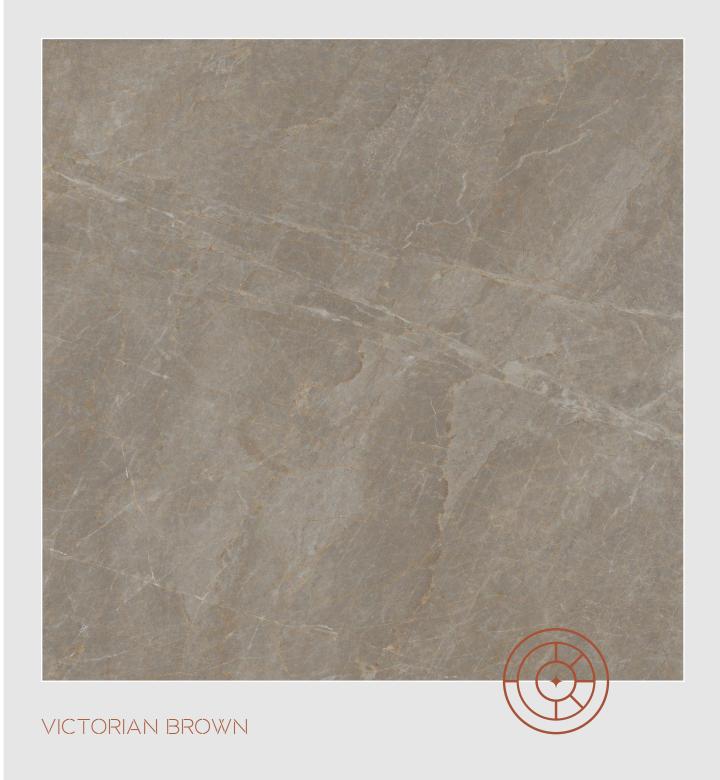

#### ROSSO ROMAN SICILIA SOFITA SORRENTO ALLEGRO TRAVERTINO BEIGE BEIGE BEIGE STATUARIO VENICE TIGER ONYX STATUARIO STATUARIO SPIDER ALASKA ICE TURKISH TURKISH VATICAN VICTORIAN VICTORIAN GREY PEARL BROWN LIGHT BROWN