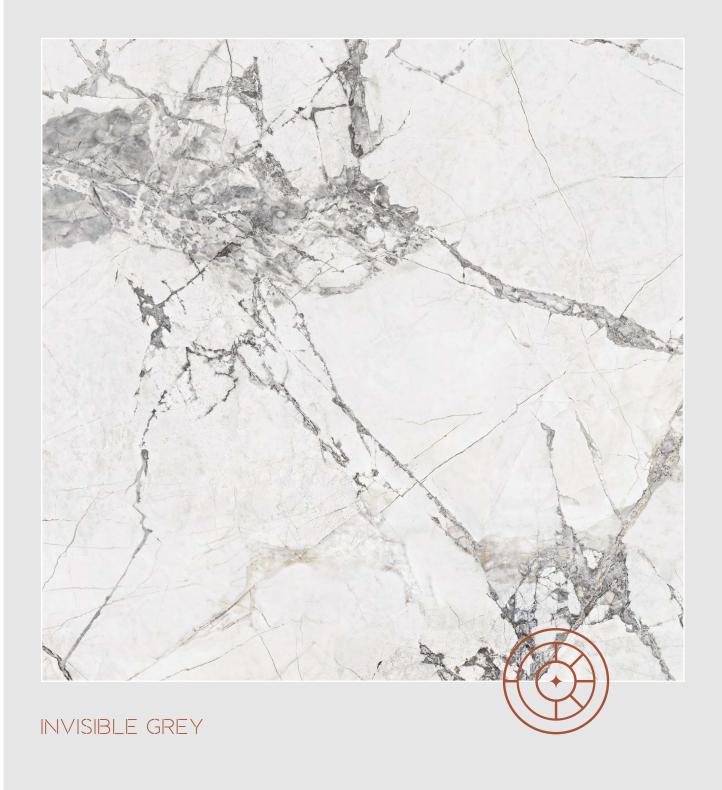

GOLDEN GREY

GOLDEN STATUARIO

Interesty was the stanting of beauty

INDUS GREY

unnathed randards of beauty

INVISIBLE GREY

MACRON WHITE

MARINA TRAVERTINO