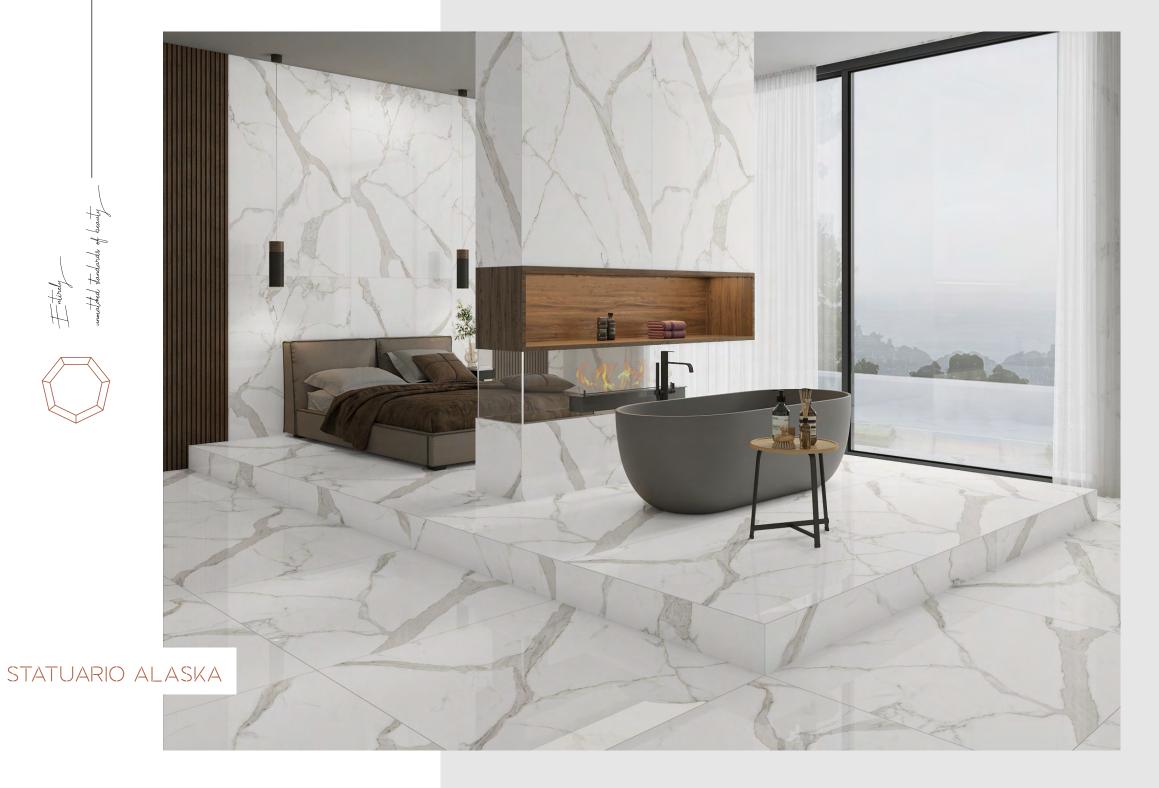

#### ROSSO ROMAN SICILIA SOFITA SORRENTO ALLEGRO TRAVERTINO BEIGE BEIGE BEIGE STATUARIO VENICE TIGER ONYX STATUARIO STATUARIO SPIDER ALASKA ICE TURKISH TURKISH VATICAN VICTORIAN VICTORIAN GREY PEARL BROWN LIGHT BROWN

# Versatile Edition

umathed tandards of beauty

STATUARIO ICE

inn, STATUARIO VENICE