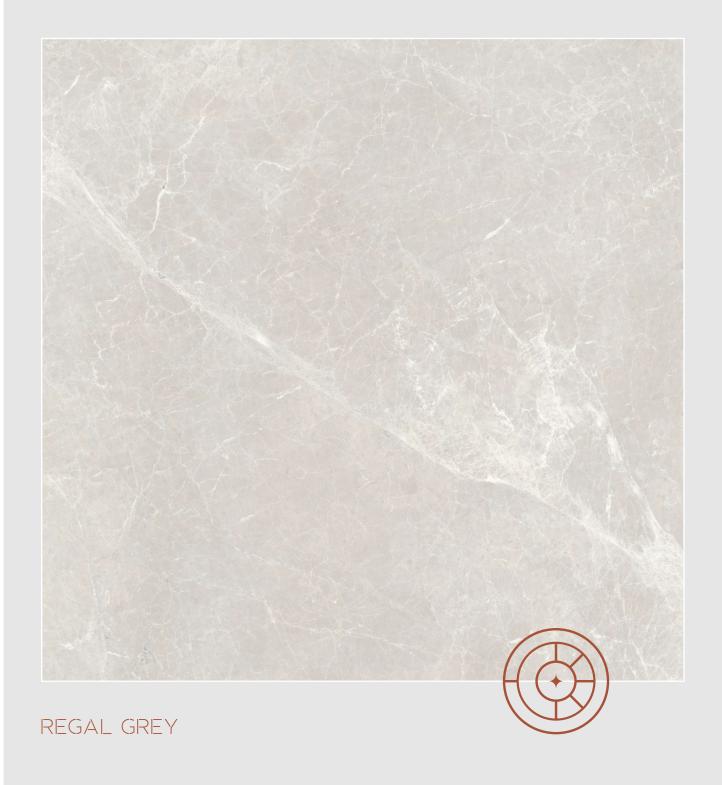

torely womentated standards of beauty









BURBBERY GRIS





























CREMA MARFIL







DORLIN CREMA

















DYNA ROYAL















Versatile Edition







Institute of the standing of broads









GOLDEN GREY







GOLDEN STATUARIO







Interesty was the stanting of beauty









INDUS GREY

unnathed randards of beauty









INVISIBLE GREY



























MACRON WHITE







MARINA TRAVERTINO



Versatile Faition







I wholly would be a beauty





#### Versatile Edition







ONYX COSTA









morely woughed standards of beauty









missely

umathed standards of beauty





# Versatile Edition













PALLISANDRO WHITE













PASSION GREY



























REGAL BEIGE



# Versatile Edition













AMERICANO CUBE CAPPUCCINO ESPRESSO LO DOUG HUNT HOT CHOCOLA ROMAN TRAVERTINO



Versatile Edition











SICILIA BEIGE







SOFITA BEIGE











# Versatile Edition





umathed tandards of beauty

















STATUARIO ICE









inn, STATUARIO VENICE

# Versatile Edition





TIGER ONYX

I wirely worked standards of beauty

















TURKISH PEARL



















# Versatile Edition





VICTORIAN LIGHT









Versatile Edition





# TECHNICAL specification

| CHARACTERISTIC                                                                                                                      | STANDERD AS PER<br>ISO - 13006/EN14411<br>GROUP Bla                      | MEAN VALUE OF<br>1200X1200MM                                                         | TEST MET