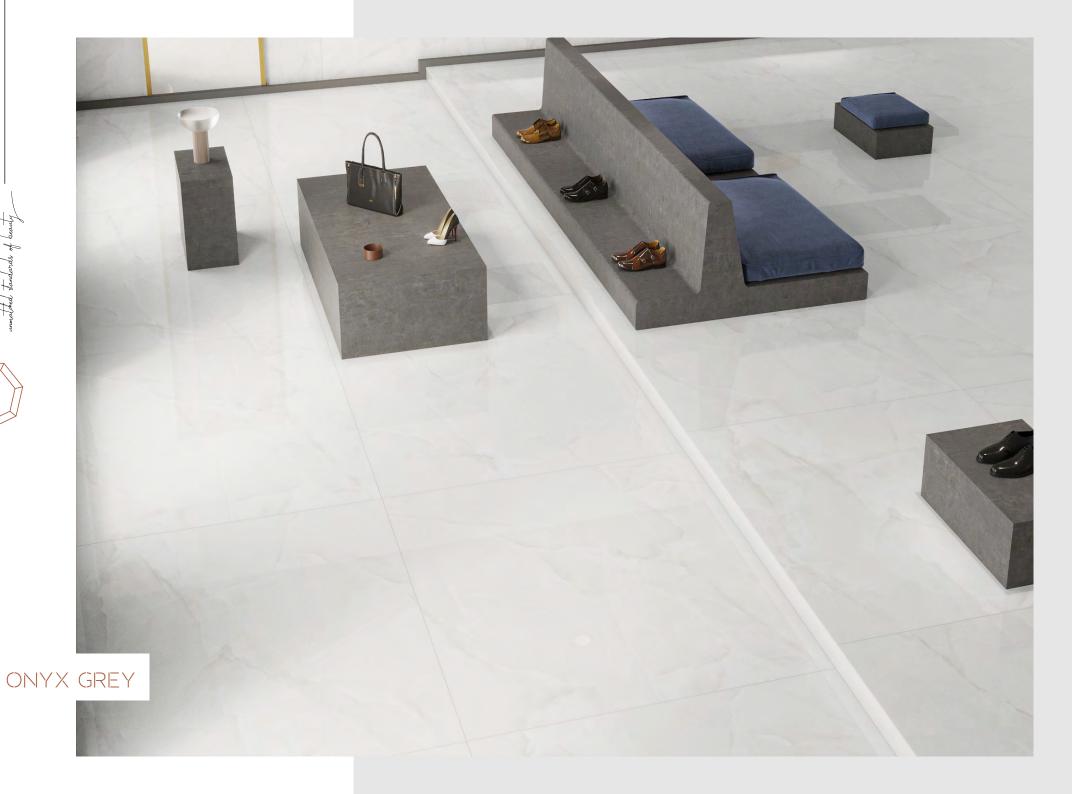

#### ROSSO ROMAN SICILIA SOFITA SORRENTO ALLEGRO TRAVERTINO BEIGE BEIGE BEIGE STATUARIO VENICE TIGER ONYX STATUARIO STATUARIO SPIDER ALASKA ICE TURKISH TURKISH VATICAN VICTORIAN VICTORIAN GREY PEARL BROWN LIGHT BROWN